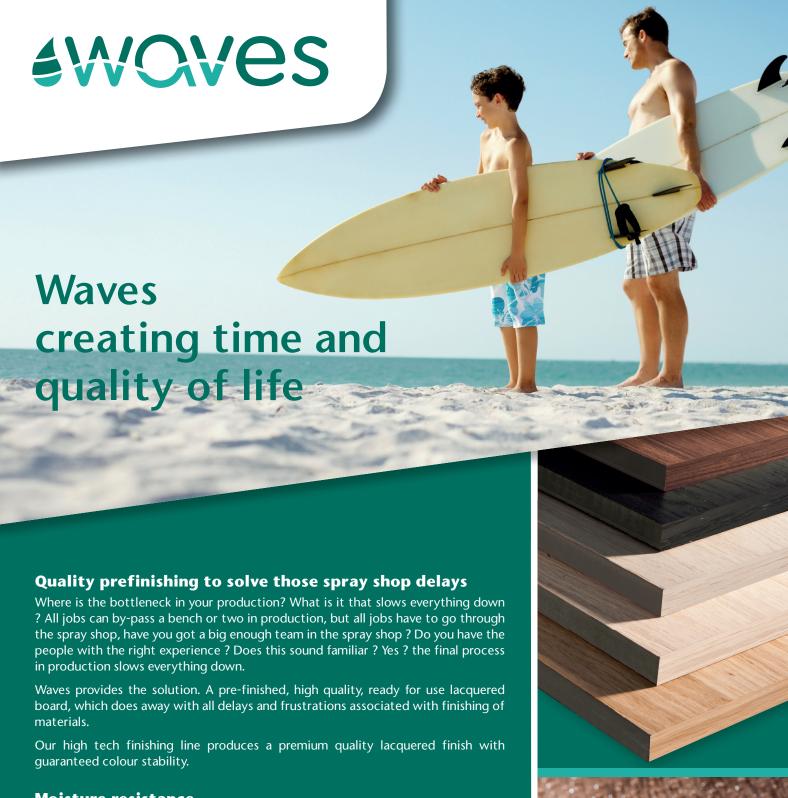

## **Moisture resistance**

Waves is produced using an MR core MDF, and an MR glue line between core and face veneer. Veneers are finished with five layers of UV lacquer, thus making waves the ideal product to use in most wet environment applications; kitchens, bathrooms etc. A high quality moisture resistant, high durability veneered and pre finished board.